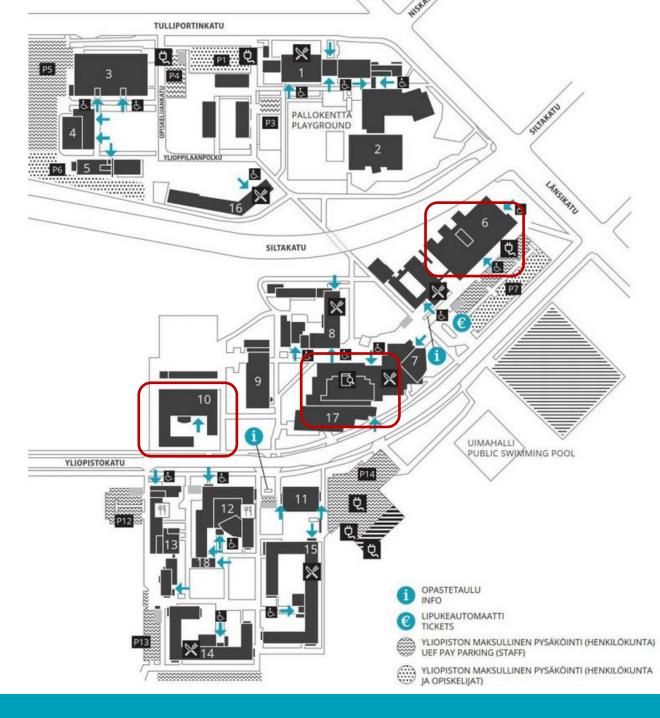

Photo courtesy of Ponsse Plc.



### FORWARD'27 by Ponsse and Epec

- Ponsse and Epec will implement the FORWARD'27 together and will invest more than EUR 25 million to developing sustainable mobile machinery until 2027
- Roadmap to create solutions for off-road and commercial vehicles:
  - 1) Autonomous solutions
  - 2) Sustainable power
  - 3) Data-driven solutions
  - 4) Sustainable supply chain
- If you have an idea or a project that could fit FORWARD'27 or questions regarding the programme, more information:

https://www.ponsse.com/en/forward-27#/

















Monday, 9 June

**UEF**// University of Eastern Finland





#### Tuesday, 10 June Wednesday, 11 June Thursday, 12 June







**UEF**// University of Eastern Finland









# **UEF Joensuu Campus & METLA House map**





### Ice breaking & registration - METLA House



https://puuinfo.fi



# Field trip – Demonstration of Finnish wood supply chain, for instance...



Photo courtesy of Finnish Forest Centre & Kalle Kärhä.



# **Conference venue – University of Eastern Finland, Joensuu Campus**



Photo courtesy of University of Eastern Finland.



### Conference dinner – Original Sokos Hotel Kimmel Joensuu



Photo courtesy of Original Sokos Hotel Kimmel Joensuu.