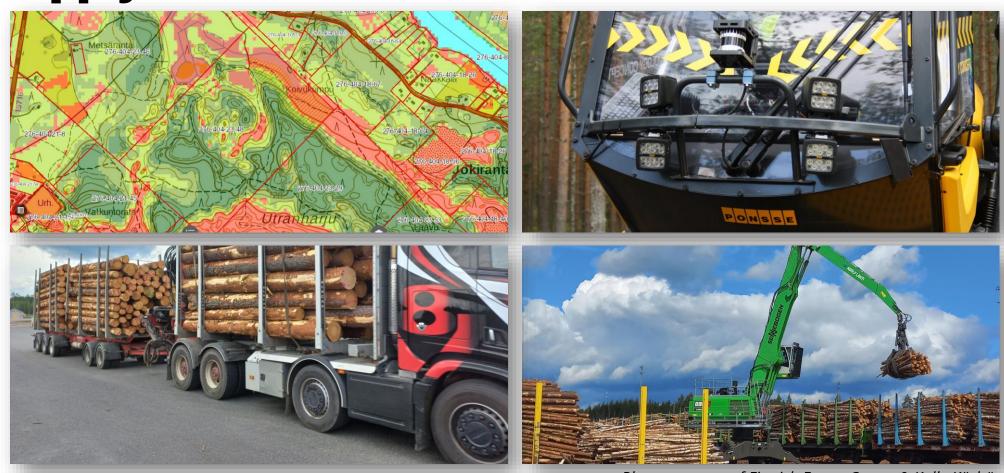

# Field trip – Demonstration of Finnish wood supply chain, for instance...

Photo courtesy of Finnish Forest Centre & Kalle Kärhä.