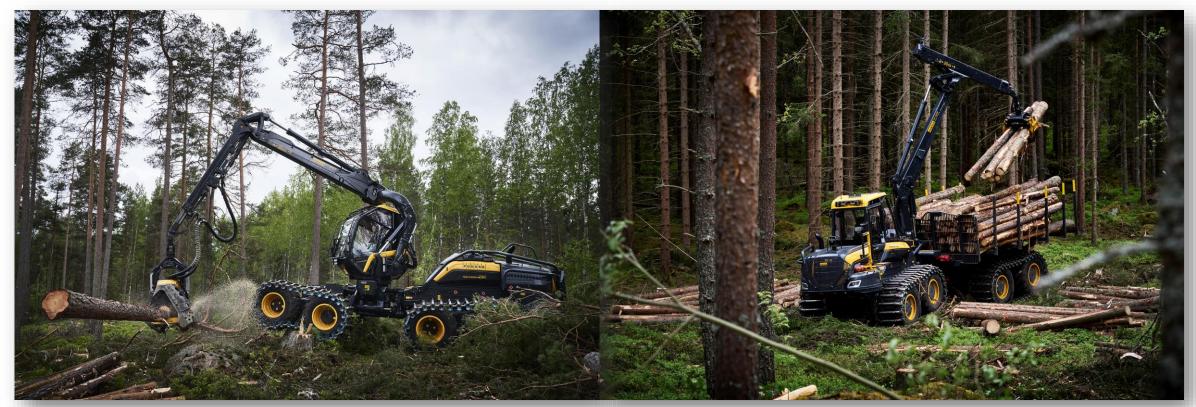

"Harnessing novel technologies to execute sustainable and low-carbon wood supply"



#### **Program overview of FORMEC 2025**

#### Monday, 9 June:

- ✓ Pre-conference tour (Helsinki-Vantaa Airport Joensuu)
- ✓ Ice breaking & registration (METLA House)
- Tuesday, 10 June:
  - ✓ Field trip
- Wednesday, 11 June:
  - ✓ First conference day (UEF Joensuu Campus)
- Thursday, 12 June:
  - Second conference day (UEF Joensuu Campus)
- Friday, 13 June:
  - ✓ Post-conference tour (Joensuu Vieremä Kuopio Airport/Railway station)



https://www.visitjoensuu.fi



### PONSE is the main partner of FORMEC 2025



Photo courtesy of Ponsse Plc.



### FORWARD'27 by Ponsse and Epec

- Ponsse and Epec will implement the FORWARD'27 together and will invest more than EUR 25 million to developing sustainable mobile machinery until 2027
- Roadmap to create solutions for off-road and commercial vehicles:
  - 1) Autonomous solutions
  - 2) Sustainable power
  - 3) Data-driven solutions
  - 4) Sustainable supply chain
- If you have an idea or a project that could fit FORWARD'27 or questions regarding the programme, more information:

https://www.ponsse.com/en/forward-27#/

















Monday, 9 June

**UEF**// University of Eastern Finland





#### Tuesday, 10 June Wednesday, 11 June Thursday, 12 June







**UEF**// University of Eastern Finland









# **UEF Joensuu Campus & METLA House map**